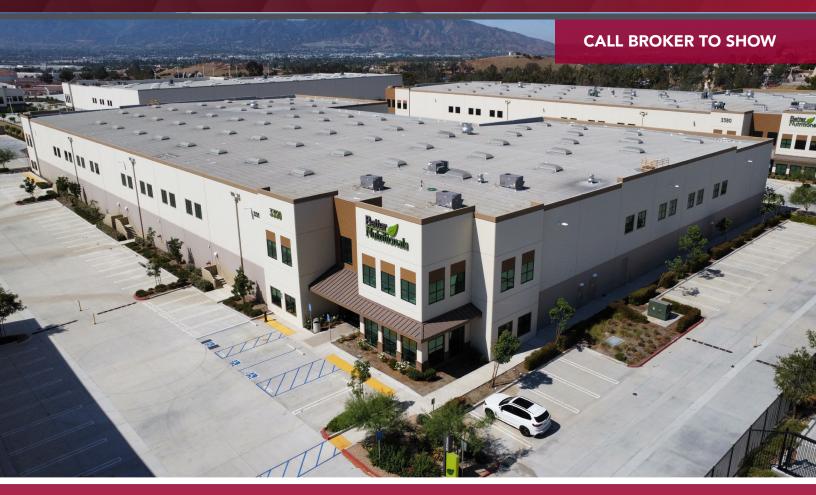

## SADDLE RANCH BUSINESS PARK

3350 HORSELESS CARRIAGE DR, NORCO, CA 92860 ±87,930 SF INDUSTRIAL BUILDING FOR LEASE

## **PROPERTY** HIGHLIGHTS

±87,930 SF Warehouse

30' Clear Height

ESFR Sprinklers (K-17 Heads)

±5,838 SF Office

8 Dock High Doors / 2 Grade Level Ramps

Skylights

2000A 277/480V 3P Power