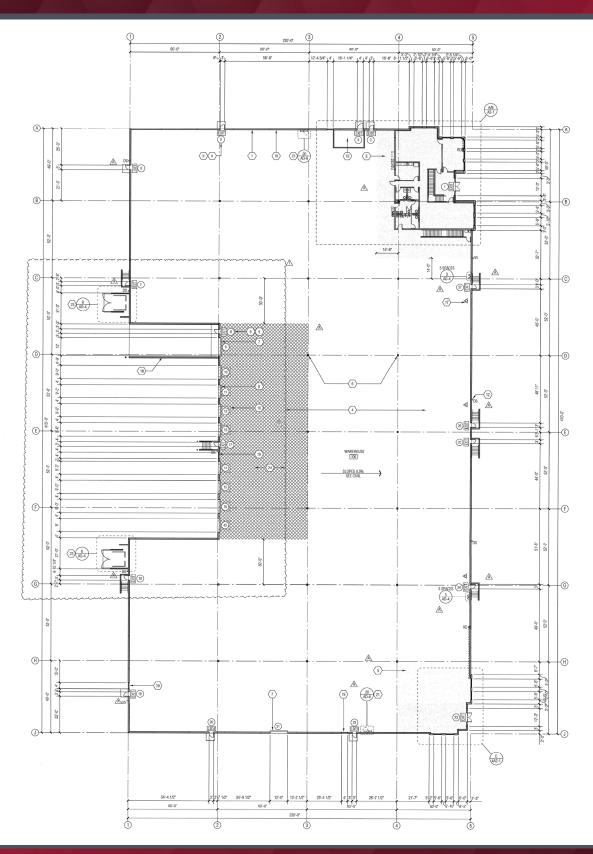

## **PROPERTY** HIGHLIGHTS

±87,930 SF Warehouse

30' Clear Height

ESFR Sprinklers (K-17 Heads)

±5,838 SF Office

8 Dock High Doors / 2 Grade Level Ramps

Skylights

2000A 277/480V 3P Power