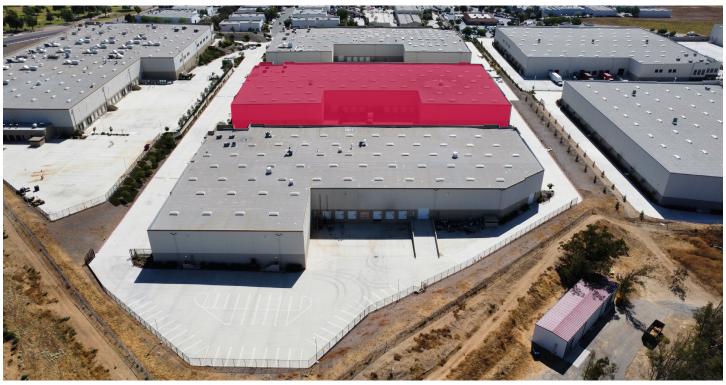

## SADDLE RANCH BUSINESS PARK

3350 HORSELESS CARRIAGE DR, NORCO, CA 92860 ±87,930 SF INDUSTRIAL BUILDING FOR LEASE

## **PROPERTY** HIGHLIGHTS

±87,930 SF Warehouse

30' Clear Height

ESFR Sprinklers (K-17 Heads)

±5,838 SF Office

8 Dock High Doors / 2 Grade Level Ramps

Skylights

2000A 277/480V 3P Power